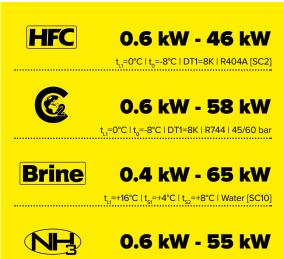

#### **CAPACITY RANGE**

t<sub>11</sub>=0°C | t<sub>0</sub>=-8°C | DT1=8K | R717 [SC2]