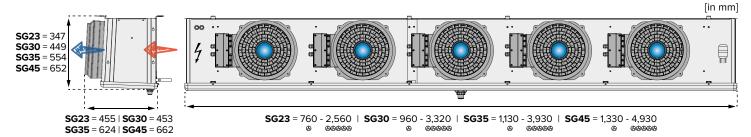

er precisely matched to the heat exchanger – provides greater air throw at lower air resistance and higher air volume.
- Medium temperature cooling and deep freezing until -35°C t<sub>L1</sub>
- ► High performance air coolers with **aligned tube system**.
- Minimal dehumidification thanks to large surfaces.
- Cooling of unpacked goods such as meat, bakery products, fruits and vegetables or frozen goods.
- Long term security: highly efficient ERP-ready fan systems which already exceed tomorrows requirements.
- All component parts are easy to access and simple to clean: The hinged drip tray and the hinged fans (except SG 23) are already included in the basic version.

#### **CAPACITY RANGE**



t<sub>11</sub>=0°C | t<sub>0</sub>=-8°C | DT1=8K | R717 [SC2]

## **AIR DIRECTION & DIMENSIONS**



#### FANS



## DEFROST

| DEFROST  | COIL         | DRIP TRAY    |  |
|----------|--------------|--------------|--|
| Electric | $\checkmark$ | $\checkmark$ |  |
| Hot Gas  | $\checkmark$ | $\checkmark$ |  |
| Cold Gas | $\checkmark$ | $\checkmark$ |  |
| Brine    | $\checkmark$ | $\checkmark$ |  |

## HEAT EXCHANGER

- ► Tube System: Aligned
- ▶ Tube spacing: 50 x 50 mm | Ø 15 mm
- Fin spacing: [in mm]
  - A = 4.5 | B = 7.0 | L = 12.0
- ► Single/Multiple injection via Küba CAL® Distributor

#### **VARIANTS & ACCESSORIES**

- Shut-Up<sup>®</sup> (Flange for textile sock or Shut-Up, integrated)
- Wall Ring Heating WH
- Defrost Hood
- Finned Tube Heaters SGHR/SGHRZ
- Doubled, insulated Drip Tray

#### MATERIAL

| MATERIAL                          | TUBE         | FINS         | CASING