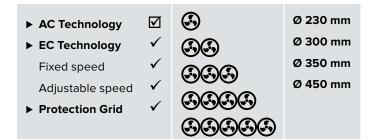

matched to the heat exchanger – provides greater air throw at lower air resistance and higher air volume.
- Medium temperature cooling and deep freezing until -35°C t<sub>L1</sub>
- ► High performance air coolers with **aligned tube system**.
- Minimal dehumidification thanks to large surfaces.
- Cooling of unpacked goods such as meat, bakery products, fruits and vegetables or frozen goods.
- Long term security: highly efficient ERP-ready fan systems which already exceed tomorrows requirements.
- All component parts are easy to access and simple to clean: The hinged drip tray and the hinged fans (except SG 23) are already included in the basic version.

#### **CAPACITY RANGE**



t<sub>11</sub>=0°C | t<sub>0</sub>=-8°C | DT1=8K | R717 [SC2]

## **AIR DIRECTION & DIMENSIONS**



#### FANS



## DEFROST

| DEFROST  | COIL         | DRIP TRAY    |  |
|----------|--------------|--------------|--|
| Electric | $\checkmark$ | $\checkmark$ |  |
| Hot Gas  | $\checkmark$ | $\checkmark$ |  |
| Cold Gas | $\checkmark$ | $\checkmark$ |  |
| Brine    | $\checkmark$ | $\checkmark$ |  |

## HEAT EXCHANGER

- ► Tube System: Aligned
- ▶ Tube spacing: 50 x 50 mm | Ø 15 mm
- Fin spacing: [in mm]
  - A = 4.5 | B = 7.0 | L = 12.0
- ► Single/Multiple injection via Küba CAL® Distributor

#### **VARIANTS & ACCESSORIES**

- Shut-Up<sup>®</sup> (Flange for textile sock or Shut-Up, integrated)
- Wall Ring Heating WH
- Defrost Hood
- Finned Tube Heaters SGHR/SGHRZ
- Doubled, insulated Drip Tray

#### MATERIAL

| MATERIAL                          | TUBE         | FINS         | CASING       | END PLAT