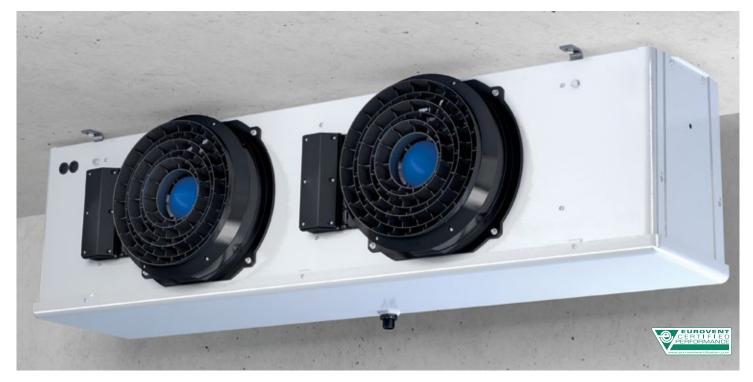

# THE SOLUTION FOR COMPLEX CHILLED GOODS

## **YOUR BENEFITS**

- Numerous options and variants: The Küba SG commercial can be perfectly matched to individual customer requirements – especially for complex refrigeration applications.
- Fan system with air straightener precisely matched to the heat exchanger – provides greater air throw at lower air resistance and higher air volume.
- Medium temperature cooling and deep freezing until -35°C t<sub>L1</sub>
- ► High performance air coolers with **aligned tube system**.
- Minimal dehumidification thanks to large surfaces.
- Cooling of unpacked goods such as meat, bakery products, fruits and vegetables or frozen goods.
- Long term security: highly efficient ERP-ready fan systems which already exceed tomorrows requirements.
- All component parts are easy to access and simple to clean: The hinged drip tray and the hinged fans (except SG 23) are already included in the basic version.