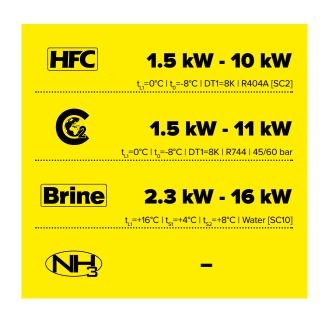

-SAVING DESIGN IN COLD ROOMS FOR FOOD SERVICE



## **YOUR BENEFITS**

- ► Low-Silhouette Design: The Kelvion MCC is a power pack in small spaces, such as gas stations, catering and retail.
- ► Hygiene and protection of chilled goods are priority: All component parts are easy to access and simple to clean.
- ► The MCC provides reliable cooling power in temperature ranges both below and above 0°C, due to our Kelvion temperature security.
- ► Best air guidance through built-in baffle plate.

  The integrated baffle-plates guide the cold air across the ceiling and thereby far into the room
- ► Even distribution of cold air guarrantees chilled goods natural appearance and their taste. Retention of their full value is therefore ensured.
- ▶ Smooth surfaces: Easy to clean

# **CAPACITY RANGE**



# **AIR DIRECTION & DIMENSIONS**

#### **FANS**



#### **HEAT EXCHANGER**

- ► Tube System: Staggered
- ▶ Tube spacing: 33 x 38 mm | Ø 12 mm
- ► Fin spacing: [in mm]
  - A = 4.5 | B = 7.0
- ▶ Single/Multiple injection via Venturi Distributor

# **DEFROST**

| DEFROST  | COIL | DRIP TRAY |
|----------|------|-----------|
| Electric | ✓    | ✓         |
| Hot Gas  | ✓    |           |
| Cold Gas | ✓    |           |
| Brine    |      |           |

## **VARIANTS & ACCESSORIES**

| ► Electric Heater HR |  |  |
|----------------------|--|--|
|                      |  |  |
|                      |  |  |
|                      |  |  |

### **MATERIAL**

| MATERIAL                          | TUBE      | FINS      | CASING | END PLATE               |
|-----------------------------------|-------