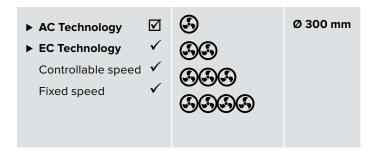

**YOUR BENEFITS**

- ► Low-Silhouette Design: The Kelvion MCC is a power pack in small spaces, such as gas stations, catering and retail.
- ► Hygiene and protection of chilled goods are priority: All component parts are easy to access and simple to clean.
- ► The MCC provides reliable cooling power in temperature ranges both below and above 0°C, due to our Kelvion temperature security.
- ► Best air guidance through built-in baffle plate.

  The integrated baffle-plates guide the cold air across the ceiling and thereby far into the room
- ► Even distribution of cold air guarrantees chilled goods natural appearance and their taste. Retention of their full value is therefore ensured.
- ▶ Smooth surfaces: Easy to clean

# **CAPACITY RANGE**



# **AIR DIRECTION & DIMENSIONS**

#### **FANS**



#### **HEAT EXCHANGER**

- ► Tube System: Staggered
- ▶ Tube spacing: 33 x 38 mm | Ø 12 mm
- ► Fin spacing: [in mm]
  - A = 4.5 | B = 7.0
- ▶ Single/Multiple injection via Venturi Distributor

# **DEFROST**

| DEFROST  | COIL | DRIP TRAY |
|----------|------|-----------|
| Electric | ✓    | ✓         |
| Hot Gas  | ✓    |           |
| Cold Gas | ✓    |           |
| Brine    |      |           |

## **VARIANTS & ACCESSORIES**

| ► Electric Heater HR |  |  |
|----------------------|--|--|
|                      |  |  |
|                      |  |  |
|                      |  |  |

### **MATERIAL**

| MATERIAL                          | TUBE      | FINS      | CASING | END PLATE               |
|-----------------------------------|-----------|-----------|--------|-------------------------