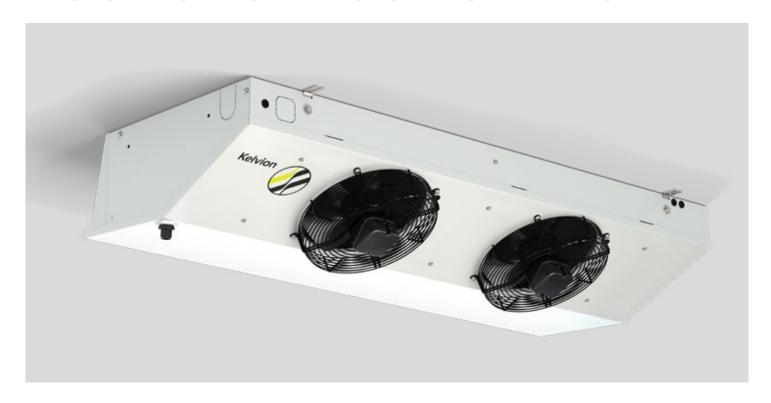

## **YOUR BENEFITS**

- ► Low-Silhouette Design: The Kelvion MCC is a power pack in small spaces, such as gas stations, catering and retail.
- ► Hygiene and protection of chilled goods are priority: All component parts are easy to access and simple to clean.
- ► The MCC provides reliable cooling power in temperature ranges both below and above 0°C, due to our Kelvion temperature security.
- ► Best air guidance through built-in baffle plate.

  The integrated baffle-plates guide the cold air across the ceiling and thereby far into the room
- ► Even distribution of cold air guarrantees chilled goods natural appearance and their taste. Retention of their full value is therefore ensured.
- ▶ Smooth surfaces: Easy to clean