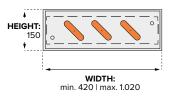

re the prerequisite for outstanding cheese and sausage products

# **MATERIALS**

| MATERIAL                          | TUBE | FINS      | CASING | END PLATE |
|-----------------------------------|------|-----------|--------|-----------|
| Aluminum                          |      |           |        |           |
| Copper                            |      |           |        |           |
| Aluminum epoxy-resin-coated       |      | $\square$ |        |           |
| Aluminum/Steel protective coating |      |           |        |           |
| Steel sendzimir zinc-plated       |      |           |        |           |
| Stainless Steel                   | ✓    |           |        | ✓         |

☑ Standard execution | ✓ Available as a variant | \* upon request

# **DIMENSIONS** in [mm]