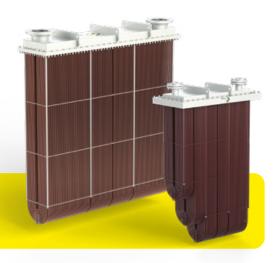

#### **TYPES AND VARIATIONS**

Rectangular Box Cooler

Round Box Cooler

**Stepped Box Cooler**