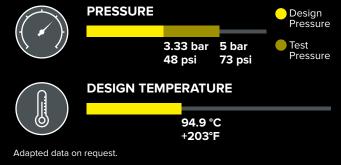

Kelvion



Eliminates on-board sea water system Anti-corrosive Materials. Can operate in icy conditions, silt or polluted waters Space-saving in the machine room with low operational costs



www.kelvion.com

# Engine & Generator Cooling Solutions



PRINCIPLE





DIMENSIONS



## DESIGN PARAMETER



#### MATERIALS



### ICAF SYSTEM

For sailing areas where biological fouling could be an issue, we can provide special anti-fouling systems.

Kelvion focuses mainly on the so called ICAF-Systems. The impressed current Anti-Fouling system (ICAF) is a very effective way of preventing biological fouling. Anodes of pure copper are mounted under the box cooler in the sea chest. A constant current is applied between the anodes and the hull (mass), which causes copper to dissolve in the seawater. These Cu+ ions create a continuous toxic environment preventing the settling of deposits.

We offer two different methods for installing the ICAF system:

#### **CLASSIFICATIONS**

- ► **ABS** American Bureau of Shipping
- ► **BV** Bureau Veritas
- ► CCS China Classification Society
- **CR** China Cor