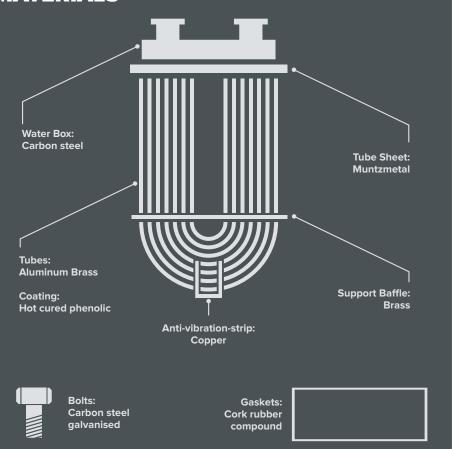

Kelvion



Eliminates on-board sea water system Anti-corrosive Materials. Can operate in icy conditions, silt or polluted waters Space-saving in the machine room with low operational costs



www.kelvion.com

# Engine & Generator Cooling Solutions



PRINCIPLE





DIMENSIONS



## DESIGN PARAMETER



#### MATERIALS



### ICAF SYSTEM

For sailing areas where biological fouling could be an issue, we can provide special anti-fouling systems.

Kelvion focuses mainly on the so called ICAF-Systems. The impressed current Anti-Fouling system (ICAF) is a very effective way of preventing biological fouling. Anodes of pure copper are mounted under the box cooler in the sea chest. A constant current is applied between the anodes and the hull (mass), which causes copper to dissolve in the seawater. These Cu+ ions create a continuous toxic environment preventing the settling of deposits.

We offer two different methods for installing the ICAF system:

#### **CLASSIFICATIONS**

- ► **ABS** American Bureau of Shipping
- ► **BV** Bureau Veritas
- ► CCS China Classification Society
- **CR** China Corporation Register