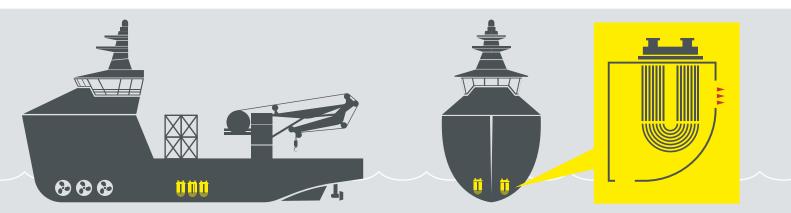

# Engine & Generator Cooling Solutions

PRINCIPLE

DIMENSIONS

### ICAF SYSTEM

For sailing areas where biological fouling could be an issue, we can provide special anti-fouling systems.

Kelvion focuses mainly on the so called ICAF-Systems. The impressed current Anti-Fouling system (ICAF) is a very effective way of preventing biological fouling. Anodes of pure copper are mounted under the box cooler in the sea chest. A constant current is applied between the anodes and the hull (mass), which causes copper to dissolve in the seawater. These Cu+ ions create a continuous toxic environment preventing the settling of deposits.