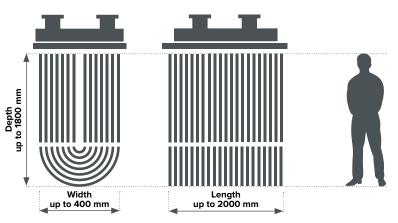

Kelvion



Eliminates on-board sea water system Anti-corrosive Materials. Can operate in icy conditions, silt or polluted waters Space-saving in the machine room with low operational costs



www.kelvion.com

# Engine & Generator Cooling Solutions



PRINCIPLE





DIMENSIONS



## DESIGN PARAMETER



#### MATERIALS



### ICAF SYSTEM

For sailing areas where biological fouling could be an issue, we can provide special anti-fouling systems.

Kelvion focuses mainly on the so called ICAF-Systems. The impressed current Anti-Fouling system (ICAF) is a very effective way of preventing biological fouling. Anodes of pure copper are mounted under the box cooler in the sea chest. A constant current is applied between the anodes and the hull (mass), which causes copper to dissolve in the seawater. These Cu+ ions create a continuous toxic environment preventing the settling of deposits.

We offer two different methods for installing the ICAF system:

#### **CLASSIFICATIONS**

- ► **ABS** American Bureau of Shipping
- ► **BV** Bureau Veritas
- ► CCS China Classification Soc