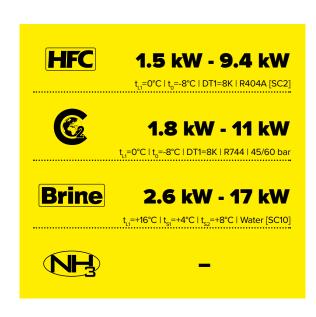

**Kelvion MCK** 

# PROFESSIONAL CEILING TYPE UNIT COOLER



#### YOUR BENEFITS

- ► The Kelvion MCK lives up to its name for complex cooling tasks in smaller cooling rooms.
- ▶ Applications in which an **efficient ceiling evaporator** is required.
- ► Variants for protection against corrosion make him suitable for aggressive ambient air.
- ➤ With it's **versatile versions**, the Kelvion MCK is designed to take on the most challenging of environmental conditions (i.e. cold rooms which are **accessed frequently**).
- ▶ Due to its configuration, the Kelvion MCK is able to maintain all temperature ranges with **maximum precision**.
- ▶ Draught-free air flow in rooms with low ceilings.

#### **CAPACITY RANGE**



## **AIR DIRECTION & DIMENSIONS**

[in mm]





#### **FANS**

# Ø 300 mm $\overline{\mathbf{Q}}$ ► AC Technology **▶** EC Technology Controllable speed ✓ Fixed speed

## **HEAT EXCHANGER**

- ► Tube System: Aligned
- ▶ Tube spacing: 50 x 50 mm | Ø 15 mm
- ► Fin spacing: [in mm] A = 4.5 | B = 7.0
- ► Single/Multiple injection via CAL® Distributor

### **DEFROST**

| DEFROST  | COIL | DRIP TRAY |  |
|----------|------|-----------|--|
| Electric | ✓    | ✓         |  |
| Hot Gas  | ✓    |           |  |
| Cold Gas | ✓    |           |  |
| Brine    | ✓    |           |  |

## **VARIANTS & ACCESSORIES**

- ► Electric Heater HR
- ► Doubled, insulated Drip Tray
- ▶ Plastic fan guard

# **MATERIAL**

| MATERIAL                          | TUBE       | FINS      | CASING                  | END P