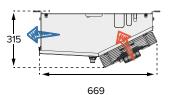

**Kelvion MCK** 

# PROFESSIONAL CEILING TYPE UNIT COOLER



#### YOUR BENEFITS

- ► The Kelvion MCK lives up to its name for complex cooling tasks in smaller cooling rooms.
- ▶ Applications in which an **efficient ceiling evaporator** is required.
- ► Variants for protection against corrosion make him suitable for aggressive ambient air.
- ➤ With it's **versatile versions**, the Kelvion MCK is designed to take on the most challenging of environmental conditions (i.e. cold rooms which are **accessed frequently**).
- ▶ Due to its configuration, the Kelvion MCK is able to maintain all temperature ranges with **maximum precision**.
- ▶ Draught-free air flow in rooms with low ceilings.

#### **CAPACITY RANGE**



## **AIR DIRECTION & DIMENSIONS**

[in mm]





#### **FANS**

# Ø 300 mm $\overline{\mathbf{Q}}$ ► AC Technology **▶** EC Technology Controllable speed ✓ Fixed speed

## **HEAT EXCHANGER**

- ► Tube System: Aligned
- ▶ Tube spacing: 50 x 50 mm | Ø 15 mm
- ► Fin spacing: [in mm] A = 4.5 | B = 7.0
- ► Single/Multiple injection via CAL® Distributor

### **DEFROST**

| DEFROST  | COIL | DRIP TRAY |  |
|----------|------|-----------|--|
| Electric | ✓    | ✓         |  |
| Hot Gas  | ✓    |           |  |
| Cold Gas | ✓    |           |  |
| Brine    | ✓    |           |  |

## **VARIANTS & ACCESSORIES**

- ► Electric Heater HR
- ► Doubled, insulated Drip Tray
- ▶ Plastic fan guard

# **MATERIAL**

| MATERIAL                          | TUBE       | FINS      | CASING                  | END PLATE |
|-----------------------------------|--