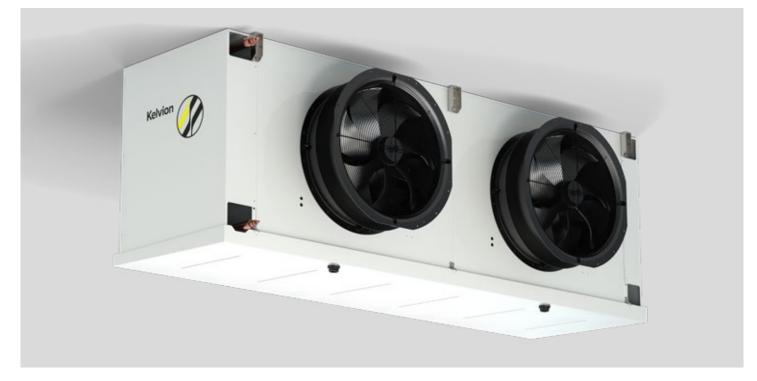

Kelvion

Kelvion GSK & GBK air coolers (Cu/Al)

## YOUR BENEFITS

- Quick delivery times due to optimized coil block design:
   Standard coil block design gives the high performance needed
- Numerous options and variants: The Kelvion GBK | GSK can be perfectly matched to individual customer requirements – especially for complex refrigeration applications.
- ► High performance air coolers with **aligned tube system**.
- ▶ Blow-through (Kelvion GBK) or draw-through (Kelvion GSK)
- ▶ Medium temperature cooling and deep freezing down to -40°C t<sub>11</sub>
- Cooling of unpacked goods such as meat, bakery products, fruits and vegetables or frozen goods.
- ▶ Highly efficient fans, ErP 2015, low noise level
- All component parts are easy to access and simple to clean: Hinged drip tray and removable cover plates
- ► Easy installation: Delivered on a wooden frame for easy mounting
- Powder coated driptray