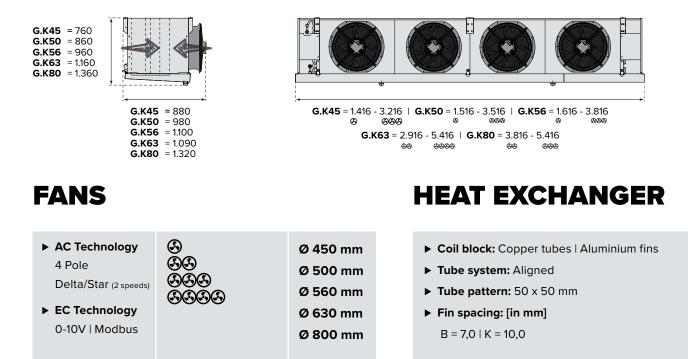

performance needed
- Numerous options and variants: The Kelvion GBK | GSK can be perfectly matched to individual customer requirements – especially for complex refrigeration applications.
- ► High performance air coolers with **aligned tube system**.
- ▶ Blow-through (Kelvion GBK) or draw-through (Kelvion GSK)
- ▶ Medium temperature cooling and deep freezing down to -40°C t<sub>11</sub>
- Cooling of unpacked goods such as meat, bakery products, fruits and vegetables or frozen goods.
- ▶ Highly efficient fans, ErP 2015, low noise level
- All component parts are easy to access and simple to clean: Hinged drip tray and removable cover plates
- ► Easy installation: Delivered on a wooden frame for easy mounting
- Powder coated driptray



**CAPACITY RANGE** 

# **AIR DIRECTION & DIMENSIONS**



#### DEFROST

| DEFROST  | FAN          | COIL         | DRIP TRAY    |
|----------|--------------|--------------|--------------|
| ELECTRIC | $\checkmark$ | $\checkmark$ | ✓            |
| HOT GAS  |              | $\checkmark$ | $\checkmark$ |

#### **VARIANTS & ACCESSORIES**

- Defrost sock (Adapter connection, integrated) (GSK)
- Air throw streamer (GSK)
- Diffusor (with air operated damper) (GBK)
- ► Hinged fans and/or driptray
- Suction hood fan side (-GBK) or fin side (-GSK)
- Insulated drip tray
- Design pressures 28 | 40 | 60 bar

#### MATERIALS

| MATERIAL                    | COIL BLOCK   |              |              | CASING       | DRIP         | FAN          |
|-----------------------------|--------------|--------------|--------------|--------------|--------------|--------