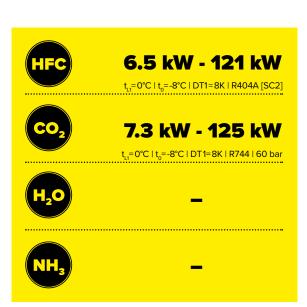

lock design:
   Standard coil block design gives the high performance needed
- Numerous options and variants: The Kelvion GBK | GSK can be perfectly matched to individual customer requirements – especially for complex refrigeration applications.
- ► High performance air coolers with **aligned tube system**.
- ▶ Blow-through (Kelvion GBK) or draw-through (Kelvion GSK)
- ▶ Medium temperature cooling and deep freezing down to -40°C t<sub>11</sub>
- Cooling of unpacked goods such as meat, bakery products, fruits and vegetables or frozen goods.
- ▶ Highly efficient fans, ErP 2015, low noise level
- All component parts are easy to access and simple to clean: Hinged drip tray and removable cover plates
- ► Easy installation: Delivered on a wooden frame for easy mounting
- Powder coated driptray



**CAPACITY RANGE** 

# **AIR DIRECTION & DIMENSIONS**



#### DEFROST

| DEFROST  | FAN          | COIL         | DRIP TRAY    |
|----------|--------------|--------------|--------------|
| ELECTRIC | $\checkmark$ | $\checkmark$ | ✓            |
| HOT GAS  |              | $\checkmark$ | $\checkmark$ |

#### **VARIANTS & ACCESSORIES**

- Defrost sock (Adapter connection, integrated) (GSK)
- Air throw streamer (GSK)
- Diffusor (with air operated damper) (GBK)
- ► Hinged fans and/or driptray
- Suction hood fan side (-GBK) or fin side (-GSK)
- Insulated drip tray
- Design pressures 28 | 40 | 60 bar

#### MATERIALS

| MATERIAL                    | COIL BLOCK   |              |              | CASING       | DRIP         | FAN          |
|-----------------------------|--------------|-----------